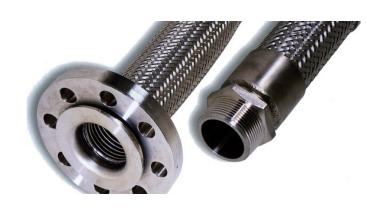

### Inoxflex hoses

## TUBES - COUPLINGS - ACCESSORIES

HIGH PRESSURE RUBBER HOSES FOR HYDRAULIC SYSTEMS

RUBBER HOSES FITTINGS

INOX FLEX HOSES (-40 +600° C) for steam, oil, petroleum and chemicals

TEMPERATURE TEFLON PIPES