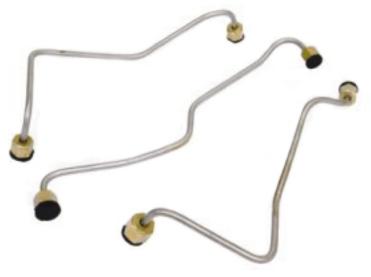

## TUBES - COUPLINGS - ACCESSORIES

BALL VALVES FOR HIGH PRESSURE

FORGED COUPLINGS
FOR STEEL TUBES DIN 2353

HIGH PRESSURE FUEL DOUBLE SKINING STEEL PIPES