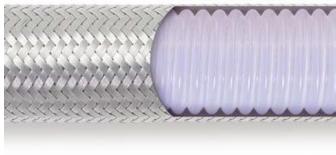

### Flexible hoses

## TUBES - COUPLINGS - ACCESSORIES

HIGH PRESSURE RUBBER HOSES FOR HYDRAULIC SYSTEMS

RUBBER HOSES FITTINGS

INOX FLEX HOSES (-40 +600° C) for steam, oil, petroleum and chemicals

TEMPERATURE TEFLON PIPES