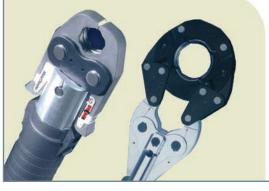

## Press Fitting System

Our company corporates with the most serious factories in Europe as: BENTELER, RAPISARDA, MANULI, IDROSAPIENS, RASTELLI RACCORDI, RACCORDERIE METALLICHE etc.

# PRESS FITTING SYSTEM

**INOX PRES** 

STEEL PRES

AES PRES

Antivibration
Penetration systems
15 - 280 mm
with fire resistant
VITON rubber