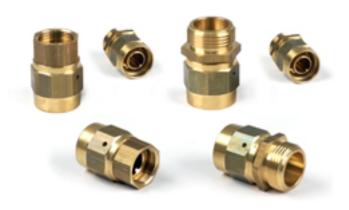

## TUBES - COUPLINGS - ACCESSORIES

BALL VALVES FOR HIGH PRESSURE

FORGED COUPLINGS
FOR STEEL TUBES DIN 2353

HIGH PRESSURE FUEL DOUBLE SKINING STEEL PIPES

## TUBES - COUPLINGS - ACCESSORIES

HIGH PRESSURE RUBBER HOSES FOR HYDRAULIC SYSTEMS

RUBBER HOSES FITTINGS

INOX FLEX HOSES (-40 +600° C) for steam, oil, petroleum and chemicals

TEMPERATURE TEFLON PIPES