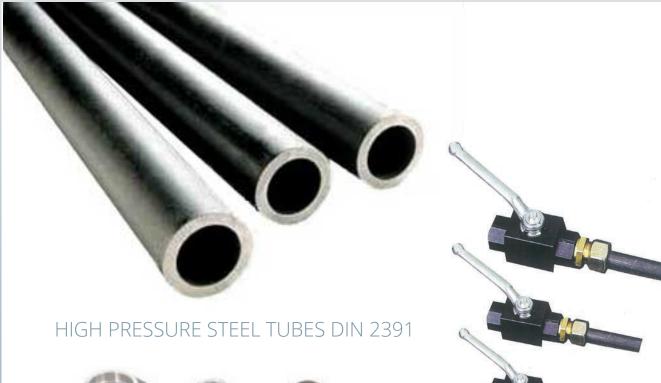

## High pressure

## TUBES - COUPLINGS - ACCESSORIES

BALL VALVES FOR HIGH PRESSURE

FORGED COUPLINGS
FOR STEEL TUBES DIN 2353

HIGH PRESSURE FUEL DOUBLE SKINING STEEL PIPES