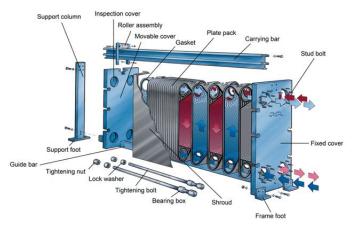

## Spare Parts for Fresh Heat Exchanger

Plates and Gaskets, in-line Filters and Strainers, Rubber Liners, Instrument Flanges etc.

| ALFA LAVAL               | TRANTER     | APV                  |
|--------------------------|-------------|----------------------|
| Series A                 | Series S    | Series H             |
| Series AK                | Series UX   | Series K             |
| Series AM                | Series UX   | Series M             |
| Series AX<br>Series Clip | <u>SWEP</u> | Series N<br>Series R |
| Series Clip              | Series G    | Series SR            |
| Series H                 | Series C    | Series W             |
| Series M                 |             |                      |
| Series MX                |             | <u>GEA</u>           |
| Series P                 | SONDEX      | Series FA            |
|                          |             | Series VT            |
|                          | Series S    |                      |
|                          |             |                      |