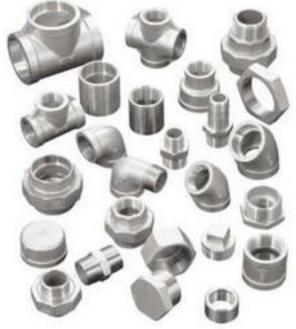

## TUBES - COUPLINGS - ACCESSORIES

BALL VALVES FOR HIGH PRESSURE

FORGED COUPLINGS
FOR STEEL TUBES DIN 2353

HIGH PRESSURE FUEL DOUBLE SKINING STEEL PIPES

## TUBES - COUPLINGS - ACCESSORIES

HIGH PRESSURE RUBBER HOSES FOR HYDRAULIC SYSTEMS

RUBBER HOSES FITTINGS

INOX FLEX HOSES (-40 +600° C) for steam, oil, petroleum and chemicals

TEMPERATURE TEFLON PIPES