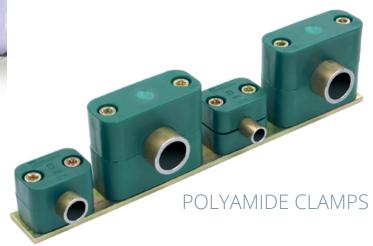

## TUBES - COUPLINGS - ACCESSORIES

BALL VALVES FOR HIGH PRESSURE

FORGED COUPLINGS
FOR STEEL TUBES DIN 2353

HIGH PRESSURE FUEL DOUBLE SKINING STEEL PIPES

## TUBES - COUPLINGS - ACCESSORIES

HIGH PRESSURE RUBBER HOSES FOR HYDRAULIC SYSTEMS

RUBBER HOSES FITTINGS

INOX FLEX HOSES (-40 +600° C) for steam, oil, petroleum and chemicals

TEMPERATURE TEFLON PIPES