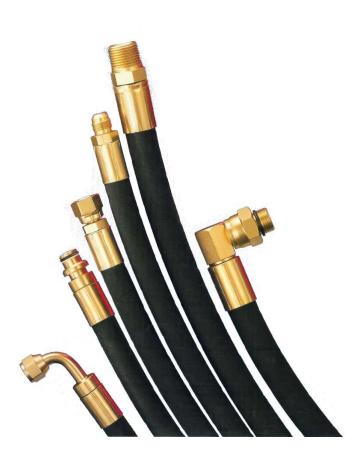

## TUBES - COUPLINGS - ACCESSORIES

HIGH PRESSURE RUBBER HOSES FOR HYDRAULIC SYSTEMS

RUBBER HOSES FITTINGS

INOX FLEX HOSES (-40 +600° C) for steam, oil, petroleum and chemicals

TEMPERATURE TEFLON PIPES