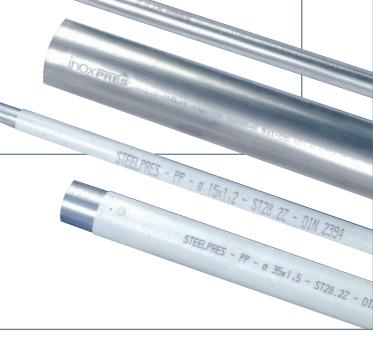

# PRESS FITTING SYSTEM

**INOX PRES** 

STEEL PRES

AES PRES

Antivibration
Penetration systems
15 - 280 mm
with fire resistant
VITON rubber