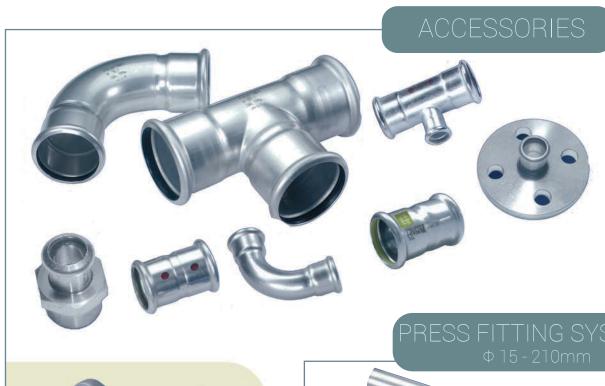

## Press Fitting System

Our company corporates with the most serious factories in Europe as: BENTELER, RAPISARDA, MANULI, IDROSAPIENS, RASTELLI RACCORDI, RACCORDERIE METALLICHE etc.

# PRESS FITTING SYSTEM

**INOX PRES** 

STEEL PRES

AES PRES

Antivibration
Penetration systems
15 - 280 mm
with fire resistant
VITON rubber