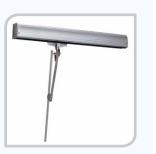

### **STRAIGHTLINE**

#### STRAIGHTLINE MARINE WIPER

- Suitable for installation above or below the window, including irregular shaped windows
- A twin wiper option for economical wiping on much larger areas or adjacent windows
- A self park position at either end of the stroke
- · Made from marine grade aluminium, which ensures a long life