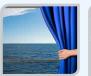

### **ANTIGLARE SOLAR PROTECTION**

### **SGGLIDER**

#### ANTIGLARE SOLAR SCREEN WITH CASSETTE

The SG Glider solves heat and glare related problems for crew working on the bridge.

### The main benefits of the SG Glider include:

- Reduces solar glare by up to 93% and rejects up to 83% of solar energy
- Virtually eliminates UV radiation
- Safer navigation of your vessel
- Reduced air conditioning costs
- Increases crew productivity and safety