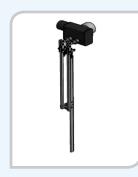

### PANTOGRAPH

### PANTOGRAPH MARINE WIPER

- Designed to wipe large areas of a window, particularly where a deep wipe is required
- A self park position at either end of the stroke
- Installation is suitable above or below an inclined window
- Made from 316 stainless steel with marine grade aluminium ensuring long life
- Helps maintain clear vision, even in the poorest weather