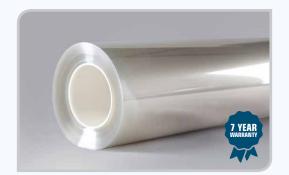

#### ANTIGLARE SOLAR WINDOW FILM

SG Solarfilm features a balanced performance of heat rejection, UV Filtering and light transmission.

### The main benefits of SG Solarfilm include:

- Suitable for non navigational windows
- Reduced air conditioning costs
- Available as internal or external film
- 3 tints available; reflective silver, neutral grey or bronze
- Available as a roll, by the metre or pre cut to window size