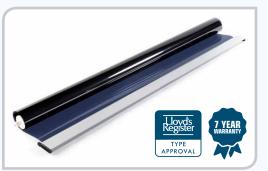

### The main benefits of SG Solarfilm include:

- Suitable for non navigational windows
- Reduced air conditioning costs
- Available as internal or external film
- 3 tints available; reflective silver, neutral grey or bronze
- Available as a roll, by the metre or pre cut to window size

### The main benefits of SG Safetyfilm include:

- Complies with European guidelines for bomb blast protection
- Holds glass together if it shatters or breaks
- Strengthens glass without compromising vision
- Allows crew greater time to alert authorities if under threat from pirates
- Available as a roll, by the metre or pre cut to window shape and size