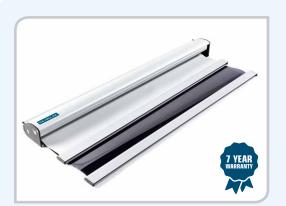

### **SGGLIDER**

#### ANTIGLARE SOLAR SCREEN WITH CASSETTE

The SG Glider solves heat and glare related problems for crew working on the bridge.

### The main benefits of the SG Glider include:

- Reduces solar glare by up to 93% and rejects up to 83% of solar energy
- Virtually eliminates UV radiation
- Safer navigation of your vessel
- Reduced air conditioning costs
- Increases crew productivity and safety