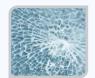

#### **ANTIFRAGMENTATION WINDOW FILM**

SG Safetyfilm protects your crew and vessel in the event of dangerous glass breakage.

### The main benefits of SG Safetyfilm include:

- Complies with European guidelines for bomb blast protection
- Holds glass together if it shatters or breaks
- Strengthens glass without compromising vision
- Allows crew greater time to alert authorities if under threat from pirates
- Available as a roll, by the metre or pre cut to window shape and size