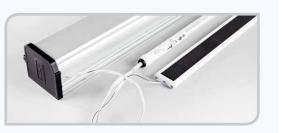

### **SGGLIDER**

#### ANTIGLARE SOLAR SCREEN WITH CASSETTE

The SG Glider solves heat and glare related problems for crew working on the bridge.

### The main benefits of the SG Glider include:

- Reduces solar glare by up to 93% and rejects up to 83% of solar energy
- Virtually eliminates UV radiation
- Safer navigation of your vessel
- Reduced air conditioning costs
- Increases crew productivity and safety