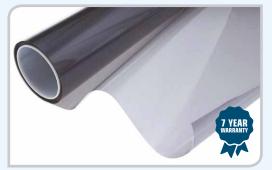

#### ANTIGLARE SOLAR WINDOW FILM

SG Solarfilm features a balanced performance of heat rejection, UV Filtering and light transmission.

### The main benefits of SG Solarfilm include:

- Suitable for non navigational windows
- Reduced air conditioning costs
- Available as internal or external film
- 3 tints available; reflective silver, neutral grey or bronze
- Available as a roll, by the metre or pre cut to window size