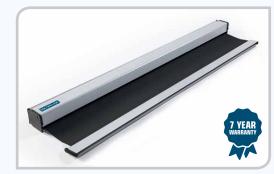

### **ANTIGLARE SOLAR PROTECTION**

### **SGGLIDER**

#### ANTIGLARE SOLAR SCREEN WITH CASSETTE

The SG Glider solves heat and glare related problems for crew working on the bridge.

### The main benefits of the SG Glider include:

- Reduces solar glare by up to 93% and rejects up to 83% of solar energy
- Virtually eliminates UV radiation
- Safer navigation of your vessel
- Reduced air conditioning costs
- Increases crew productivity and safety