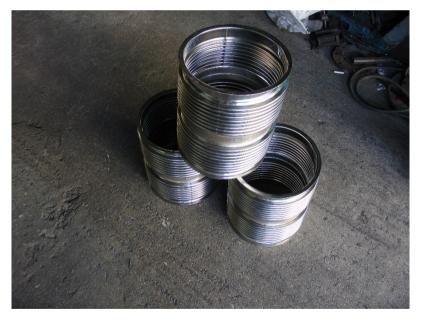

Figure 1: Tubes ready for Installation

Figure 2: Expansion Bellows

Figure 3: Installation of refractory

Figure 4: Installation of Screen tubes

Figure 5: Tubes ready for dispatch, photo from MBR Workshop at Greece