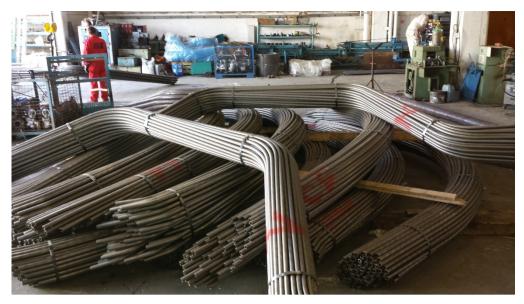

Figure 1: Tubes ready for Installation

Figure 2: Expansion Bellows

Figure 3: Installation of refractory

Figure 4: Installation of Screen tubes

Figure 5: Tubes ready for dispatch, photo from MBR Workshop at Greece

Figure 6: Bridge crane

Figure 7: Spiral finned tubes, photo from MBR Workshop at Greece

Figure 8: Packets of tubes ready for dispatch

Figure 9: Finned tubes, photo from MBR Workshop at Greece

Figure 10: Packets of tubes ready for dispatch