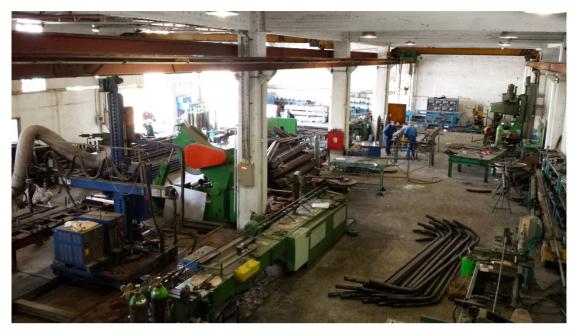

## 15. FACILITIES - EQUIPMENT-TOOLS

The production is done in our company's factory in the Industrial area of Aspropyrgos/ Greece. We have covered area of 2.000m<sup>2</sup> and plot of 5.000m<sup>2</sup>.

The basic equipment consists of:

- Two CNC automatic bending machines
- Compressed air that is supported by 3 compressors
- Central welding with distributors
- Portable tubes expanders
- Special construction machinery for pipes with blade
- Two truck crane
- Over 20 sets of equipment repair workshop with a full range

tools, welding, and special tools for repairs

Tube welding high quality automatic machines

Figure 17: General view from our facilities