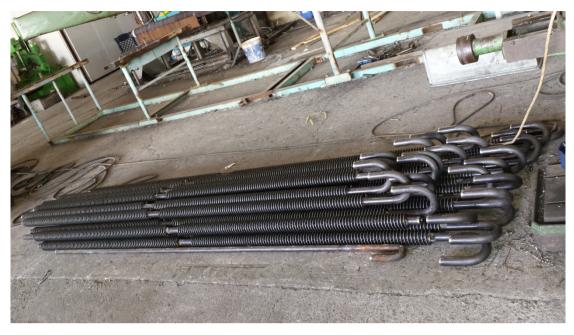

Figure 1: Tubes ready for Installation

Figure 2: Expansion Bellows

Figure 3: Installation of refractory

Figure 4: Installation of Screen tubes

Figure 5: Tubes ready for dispatch, photo from MBR Workshop at Greece