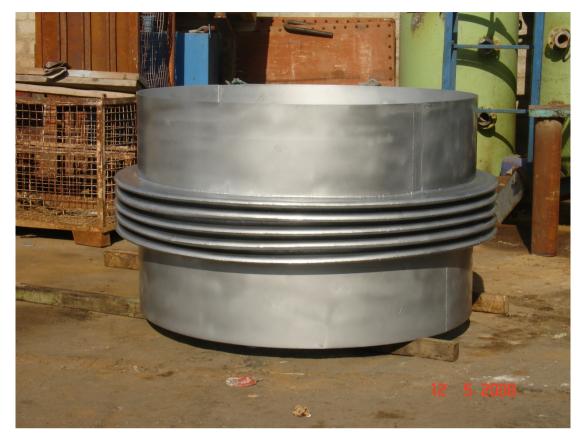

## 11. Expansion Bellows

Based on our experience and many boilers inspections we carry out every year we conclude that expansion bellows is a boiler's or vessel's in general sector that appears to be in need of repair or even complete replacement. We are able to professionally manufacture and supply any type of expansion bellow for all uses(steam H.P ,exhaust gas bellows etc. ) based on drawing or sample .Bellows made from material SS 316 L or SS 321 and quality documents (class approval certificates of rough material) are available as well as O.D. range capacity 33 mm up to unlimited.

Figure 22: Expansion Bellow

Figure 13: Expansion Bellow

Figure 14: Expansion Bellow

Figure 15: Expansion Bellows

Figure 16: Fabrication of Expansion Bellow

- 11. Gas Air Heaters for very high pressure boilers
- 12. Special tubular structures
- 13. Thermal Oil Heaters