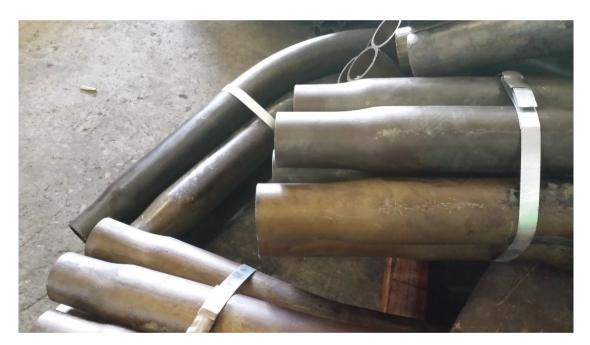

Figure 1: Tubes ready for Installation

Figure 2: Expansion Bellows

Figure 3: Installation of refractory

Figure 4: Installation of Screen tubes

Figure 5: Tubes ready for dispatch, photo from MBR Workshop at Greece