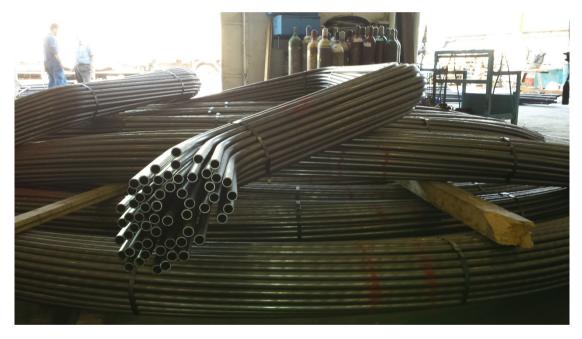

Figure 1: Tubes ready for Installation

Figure 2: Expansion Bellows

Figure 3: Installation of refractory

Figure 4: Installation of Screen tubes

Figure 5: Tubes ready for dispatch, photo from MBR Workshop at Greece