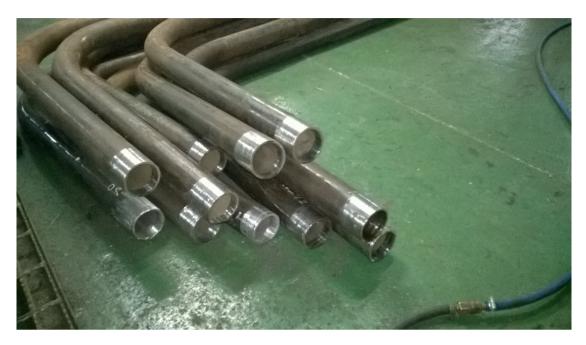

Figure 1: Tubes ready for Installation

Figure 2: Expansion Bellows

Figure 3: Installation of refractory

Figure 4: Installation of Screen tubes

Figure 5: Tubes ready for dispatch, photo from MBR Workshop at Greece