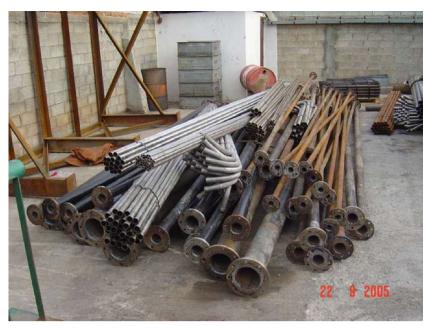

Figure 1: Tubes ready for Installation

Figure 2: Expansion Bellows

Figure 3: Installation of refractory

Figure 4: Installation of Screen tubes

Figure 5: Tubes ready for dispatch, photo from MBR Workshop at Greece

Figure 6: Bridge crane

Figure 7: Spiral finned tubes, photo from MBR Workshop at Greece

Figure 8: Packets of tubes ready for dispatch

Figure 9: Finned tubes, photo from MBR Workshop at Greece

Figure 10: Packets of tubes ready for dispatch