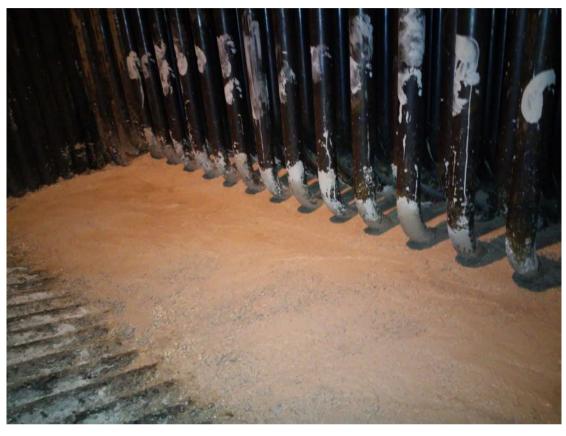

Figure 1: Tubes ready for Installation

Figure 2: Expansion Bellows

Figure 3: Installation of refractory

Figure 4: Installation of Screen tubes

Figure 5: Tubes ready for dispatch, photo from MBR Workshop at Greece