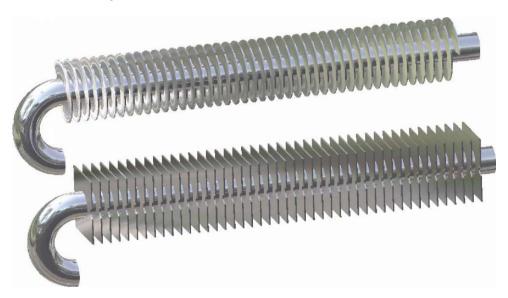

Figure 6: Bridge crane

Figure 7: Spiral finned tubes, photo from MBR Workshop at Greece

Figure 8: Packets of tubes ready for dispatch

Figure 9: Finned tubes, photo from MBR Workshop at Greece

Figure 10: Packets of tubes ready for dispatch

## 7. Exhaust Gas Boilers

We manufacture boilers exhaust tube panels of any type:

- Simple tubes with spiral fins with square flaps
- Finned tubes
- Tube panels for the boiler exhaust (economizer) with curved spiral and square fins.