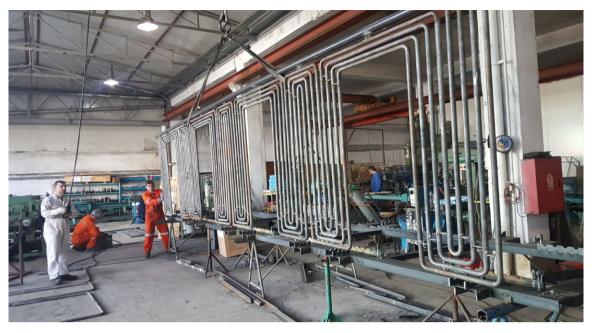

## 7. Exhaust Gas Boilers

We manufacture boilers exhaust tube panels of any type:

- Simple tubes with spiral fins with square flaps
- Finned tubes
- Tube panels for the boiler exhaust (economizer) with curved spiral and square fins.

## EGE SQUARE & SPIRAL EGE MATERIALS PIPES AND PANELS

Figure 19: Panels ready for dispatch

Figure 20: EGB panels

Figure 21: Panels, photo from MBR Workshop at Greece

Figure 22: Loading the materials, ready to be dispatched

Figure 23: Coils

Figure 24: Materials, MBR Workshop at Greece

Figure 25: Operator

Figure 26: Coils ready for dispatch and installation