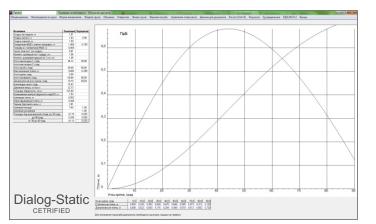

Stability Report in accordance with IMO Rules and completely suitable for submitting to any Classification Society such as Lloyd's Register, Bureau Veritas, ABS, Germanischer Lloyd, RMRS, Local Maritime Administrations and etc.