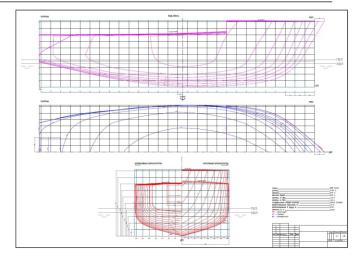

### DIGITAZING AND CREATION OF THE LINES PLAN

- Digitazing and/or creation of the lines plan based on existing paper (hard copy) drawing.
- Measurements of the hull using laser equipment
- Weights & Center of gravity calculations
- Displacement calculations
- Defectation

### CREATION OF THE VESSEL HULL 3D MODEL

- Design and Creation of the 3D model for vessel hull.
- Creation of the lines plan using existing 3D model of the hull.
- Calculation of Center of Gravity using 3D model of the hull.